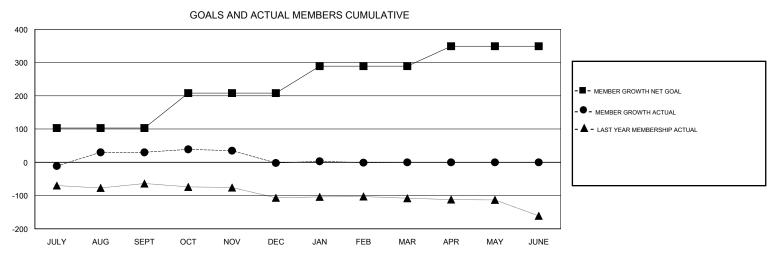

## JAYESH THAKKAR **LOCATION INDIA GMT CA** Clubs Members RESULTS FOR 2018-2019 RESULTS FOR 2018-2019 NEW CLUB GOAL NEW CLUBS DROPPED CLUBS MEMBER GROWTH NET MEMBER GROWTH DROPPED QUARTER QUARTER GOAL ACTUAL MEMBERS ACTUAL (including transfers) 2 0 103 89 47 JULY/AUG/SEPT JULY/AUG/SEPT 105 17 48 OCT/NOV/DEC OCT/NOV/DEC 1 81 32 1 34 JAN/FEB/MAR JAN/FEB/MAR